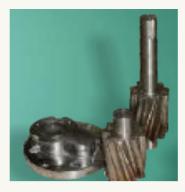

## **GEAR PUMPS**:

We ALPHA GLOBAL An ISO 9001:2015 company offers high quality Gear Pumps which are designed and manufactured to close tolerances to pump different type of viscous liquid from light oils to thickest of molasses. The capacity range starts from 5 LPM to 5000 LPM having port sizes from 1/4" inlet to 10" NB port sizes. Equipped with stud closely machined gears these pumps are in operation in many process industries since last several years.

## **Salient Features :**

- On board Ball Bearings / Bush Bearings to suit applicatic •
- Built in or external relief valve
- Full or partially Jacketed casing •
- Mechanical seals to suit every application •
- Hardened & Ground shaft •
- Drive arrangements to suit every application incorporat
- Gearbox / Geared Motor / VFD •
- Specially designed Spur / Helical Gears for low noise •
- Choice of different types to handle different Capacity / Viscosity
- Standard models in Cast Iron / Stainless Steel, foot mou