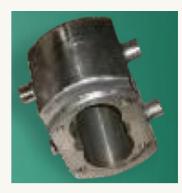

## **GEAR PUMPS**:

We ALPHA GLOBAL An ISO 9001:2015 company offers high quality Gear Pumps which are designed and manufactured to close tolerances to pump different type of viscous liquid from light oils to thickest of molasses. The capacity range starts from 5 LPM to 5000 LPM having port sizes from 1/4" inlet to 10" NB port sizes. Equipped with stud closely machined gears these pumps are in operation in many process industries since last several years.

## **Salient Features :**

- On board Ball Bearings / Bush Bearings to suit applicatic •
- Built in or external relief valve
- Full or partially Jacketed casing •
- Mechanical seals to suit every application •
- Hardened & Ground shaft •
- Drive arrangements to suit every application incorporat
- Gearbox / Geared Motor / VFD •
- Specially designed Spur / Helical Gears for low noise •
- Choice of different types to handle different Capacity / Viscosity
- Standard models in Cast Iron / Stainless Steel, foot mou

Sealing: Gland Packed / Mechanical Seal Flanged / Screwed: HOR – Horizontal Inlet / Outlet: HOR - Vertical

Drive: As per customers data

MoC: Cast Iron with Steel Internal / Cast Iron casting with SS Internals / All SS constructions