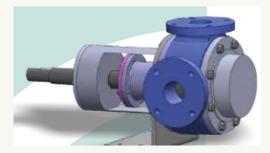

## **GEAR PUMPS**:

We ALPHA GLOBAL An ISO 9001:2015 company offers high quality Gear Pumps which are designed and manufactured to close tolerances to pump different type of viscous liquid from light oils to thickest of molasses. The capacity range starts from 5 LPM to 5000 LPM having port sizes from 1/4" inlet to 10" NB port sizes. Equipped with stud closely machined gears these pumps are in operation in many process industries since last several years.

Sealing: Gland Packed / Mechanical Seal Flanged / Screwed: HOR – Horizontal Inlet / Outlet: HOR - Vertical

Drive: As per customers data

MoC: Cast Iron with Steel Internal / Cast Iron casting with SS Internals / All SS constructions