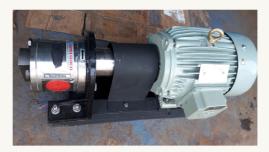

## **GEAR PUMPS**:

We ALPHA GLOBAL An ISO 9001:2015 company offers high quality Gear Pumps which are designed and manufactured to close tolerances to pump different type of viscous liquid from light oils to thickest of molasses. The capacity range starts from 5 LPM to 5000 LPM having port sizes from 1/4" inlet to 10" NB port sizes. Equipped with stud closely machined gears these pumps are in operation in many process industries since last several years.

## **Salient Features :**

- On board Ball Bearings / Bush Bearings to suit applicatic •
- Built in or external relief valve
- Full or partially Jacketed casing •
- Mechanical seals to suit every application •
- Hardened & Ground shaft •
- Drive arrangements to suit every application incorporat
- Gearbox / Geared Motor / VFD •
- Specially designed Spur / Helical Gears for low noise •
- Choice of different types to handle different Capacity / Viscosity
- Standard models in Cast Iron / Stainless Steel, foot mou