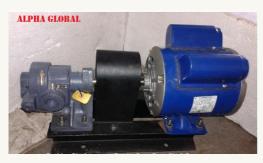

## **GEAR PUMPS**:

We ALPHA GLOBAL An ISO 9001:2015 company offers high quality Gear Pumps which are designed and manufactured to close tolerances to pump different type of viscous liquid from light oils to thickest of molasses. The capacity range starts from 5 LPM to 5000 LPM having port sizes from 1/4" inlet to 10" NB port sizes. Equipped with stud closely machined gears these pumps are in operation in many process industries since last several years.

## **Salient Features :**

- On board Ball Bearings / Bush Bearings to suit applicatic •
- Built in or external relief valve
- Full or partially Jacketed casing •
- Mechanical seals to suit every application •
- Hardened & Ground shaft •
- Drive arrangements to suit every application incorporat
- Gearbox / Geared Motor / VFD •
- Specially designed Spur / Helical Gears for low noise •
- Choice of different types to handle different Capacity / Viscosity
- Standard models in Cast Iron / Stainless Steel, foot mou